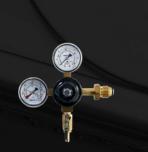

BABY HARDTANK BASKET Stainless steel basket for coffee, tea and cascara. Holds up to: - 240g of coffee;

- 160/200g of tea and cascara.

KEG COUPLER Type A.

NITROGEN REGULATOR Single and double versions available.