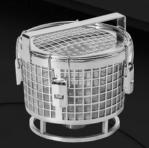

### ACCESSORIES

HARDTANK BASKET LARGE Stainless steel basket for coffee, tea and cascara. Holds up to: - 1200g of coffee;

- 700/800 g of tea and cascara.

HARDTANK BASKET SMALL Stainless steel basket for coffee, tea and cascara. Holds up to: - 600g of coffee; - 400/500g of tea and cascara.