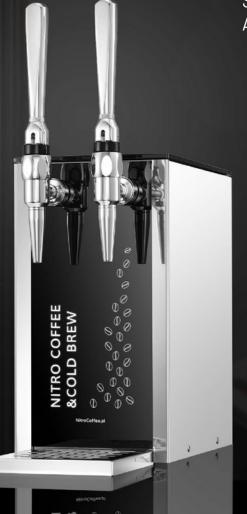

#### COUNTERTOP DISPENSER Double Nitro Cold Brew TAP

SET OF TWO NITRO COLD BREW TAPS AND A FLOW CHILLER

- stout tap
- double nitrogen regulator
- connection cables
- 51 keg x 2
- keg coupler x2
- connection cables