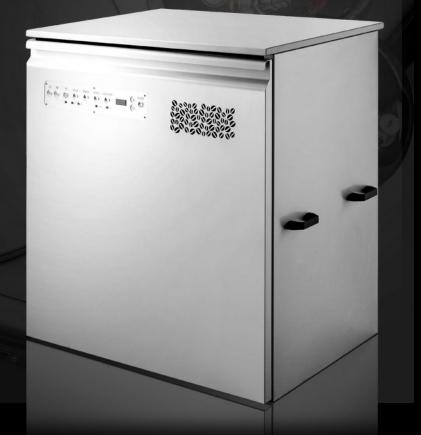

#### FAST COLD BREW MAKER QUICK AND EFFICIENT COLD BREW PRODUCTION

- large basket
- 181 keg x2
- connection cables

- additional service: customized vinyl sticker

## HARDTANK ALL-IN-ONE

66660000

FAST COLD BREW MAKER AND NITRO COLD BREW DOUBLE DISPENSER

QUICK AND EFFICIENT COLD BREW PRODUCTION

- large basket
- 18I keg x2
- flow chiller
- stout chiller
- stout tap
- nitrogen regulator
- connection cables

## HARDTANK ALL IN ONE Double tap

6600000

FAST COLD BREW MAKER AND NITRO COLD BREW DOUBLE DISPENSER

QUICK AND EFFICIENT COLD BREW PRODUCTION AND BUILT IN DOUBLE NITRO COLD BREW DISTRIBUTION SYSTEM

- large basket
- 18I keg x2
- flow chiller
- stout chiller
- stout tap x 2
- nitrogen regulator
- connection cables