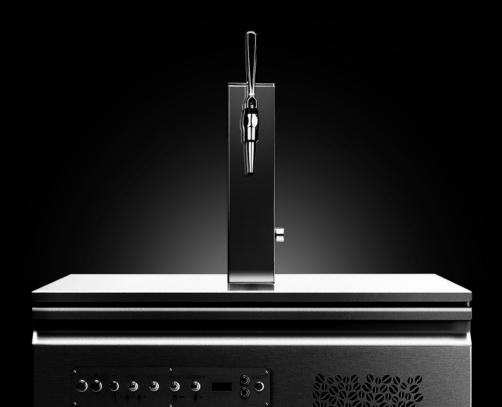

## HARDTANK ALL-IN-ONE

66660000

FAST COLD BREW MAKER AND NITRO COLD BREW DOUBLE DISPENSER

QUICK AND EFFICIENT COLD BREW PRODUCTION

- large basket
- 18I keg x2
- flow chiller
- stout chiller
- stout tap
- nitrogen regulator
- connection cables

## HARDTANK ALL IN ONE Double tap

6600000

FAST COLD BREW MAKER AND NITRO COLD BREW DOUBLE DISPENSER

QUICK AND EFFICIENT COLD BREW PRODUCTION AND BUILT IN DOUBLE NITRO COLD BREW DISTRIBUTION SYSTEM

- large basket
- 18I keg x2
- flow chiller
- stout chiller
- stout tap x 2
- nitrogen regulator
- connection cables