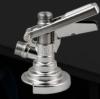

BABY HARDTANK BASKET Stainless steel basket for coffee, tea and cascara. Holds up to: - 240g of coffee;

- 160/200g of tea and cascara.

KEG COUPLER Type A.

NITROGEN REGULATOR Single and double versions available.