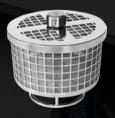

### ACCESSORIES

HARDTANK BASKET LARGE Stainless steel basket for coffee, tea and cascara. Holds up to: - 1200g of coffee;

- 700/800 g of tea and cascara.

HARDTANK BASKET SMALL Stainless steel basket for coffee, tea and cascara. Holds up to: - 600g of coffee; - 400/500g of tea and cascara.