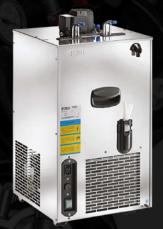

## HARDTANK ALL-IN-ONE

66660000

FAST COLD BREW MAKER AND NITRO COLD BREW DOUBLE DISPENSER

QUICK AND EFFICIENT COLD BREW PRODUCTION

- large basket
- 18I keg x2
- flow chiller
- stout chiller
- stout tap
- nitrogen regulator
- connection cables

## HARDTANK ALL IN ONE Double tap

6600000

FAST COLD BREW MAKER AND NITRO COLD BREW DOUBLE DISPENSER

QUICK AND EFFICIENT COLD BREW PRODUCTION AND BUILT IN DOUBLE NITRO COLD BREW DISTRIBUTION SYSTEM

- large basket
- 18I keg x2
- flow chiller
- stout chiller
- stout tap x 2
- nitrogen regulator
- connection cables