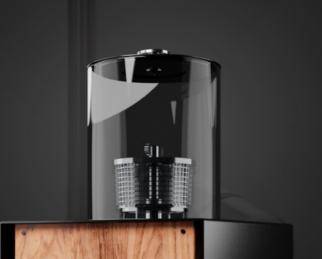

# BABY HARDTANK COUNTERTOP

Maceration and percolation, combined with a stainless steel double filtration system ensure a clear, non-oxidised cold brew free of bitter and astringent particles.

#### **KEY FEATURES**

- Transparent extraction chamber
- Stainless steel basket
- Touch screen controls
- Water connectors: 1 x water in (tap or filtered) and 1 x water out
- Dispensing system transfer cold brew straight to your keg
- Automated washing cycle
- Integrated phone app for full control of the device, online tracking of your recipes, statistics and notifications.