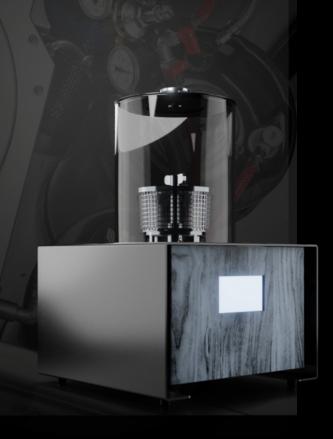

## BABY HARDTANK COUNTERTOP

SOLUTION FOR FAST COLD BREW PRODUCTION.

The Hard Beans team has invented a revolutionary technology that reduced production time from 16-24 hours to only 45 minutes!

- Design compact countertop device
- **Efficient** produce around 4.5 litres of cold brew in less than 45 minutes
- High quality beverages you can easily achieve your preferred extraction level
- Easy to dial in stainless steel basket lets you control your recipe for cold brew tea, coffee, cascara, infused spirits and much more
- Hygienic automated cleaning system makes sure that there is no risk of contamination.

# BABY HARDTANK COUNTERTOP

Maceration and percolation, combined with a stainless steel double filtration system ensure a clear, non-oxidised cold brew free of bitter and astringent particles.

#### **KEY FEATURES**

- Transparent extraction chamber
- Stainless steel basket
- Touch screen controls
- Water connectors: 1 x water in (tap or filtered) and 1 x water out
- Dispensing system transfer cold brew straight to your keg
- Automated washing cycle
- Integrated phone app for full control of the device, online tracking of your recipes, statistics and notifications.