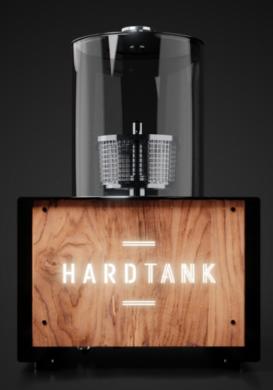

## BABY HARDTANK COUNTERTOP

SOLUTION FOR FAST COLD BREW PRODUCTION.

The Hard Beans team has invented a revolutionary technology that reduced production time from 16-24 hours to only 45 minutes!

- Design compact countertop device
- **Efficient** produce around 4.5 litres of cold brew in less than 45 minutes
- High quality beverages you can easily achieve your preferred extraction level
- Easy to dial in stainless steel basket lets you control your recipe for cold brew tea, coffee, cascara, infused spirits and much more
- Hygienic automated cleaning system makes sure that there is no risk of contamination.

# BABY HARDTANK COUNTERTOP

Maceration and percolation, combined with a stainless steel double filtration system ensure a clear, non-oxidised cold brew free of bitter and astringent particles.

#### **KEY FEATURES**

- Transparent extraction chamber
- Stainless steel basket
- Touch screen controls
- Water connectors: 1 x water in (tap or filtered) and 1 x water out
- Dispensing system transfer cold brew straight to your keg
- Automated washing cycle
- Integrated phone app for full control of the device, online tracking of your recipes, statistics and notifications.